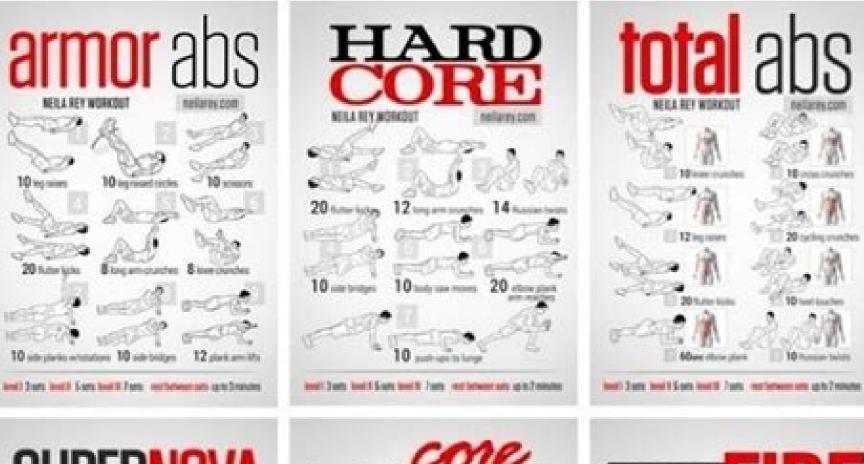

| 10 to 12<br>per set  | 15<br>p.290<br>middle     | 1-3  | 10 per set<br>ea. leg          |  |
| 8<br>p.275<br>bottom                        | 1-3                                                                                                                                                                                                                                                                                                                                                                                | 10 to 12<br>per set  | 16 5 5<br>p.236<br>middle | 1-3  | 15 to 20<br>per set<br>ea. leg |  |

GETTING STRONGER © 2001 Bill Pearl & Shelter Publications, Inc.









ABS

| Hint Const<br>Hint Const