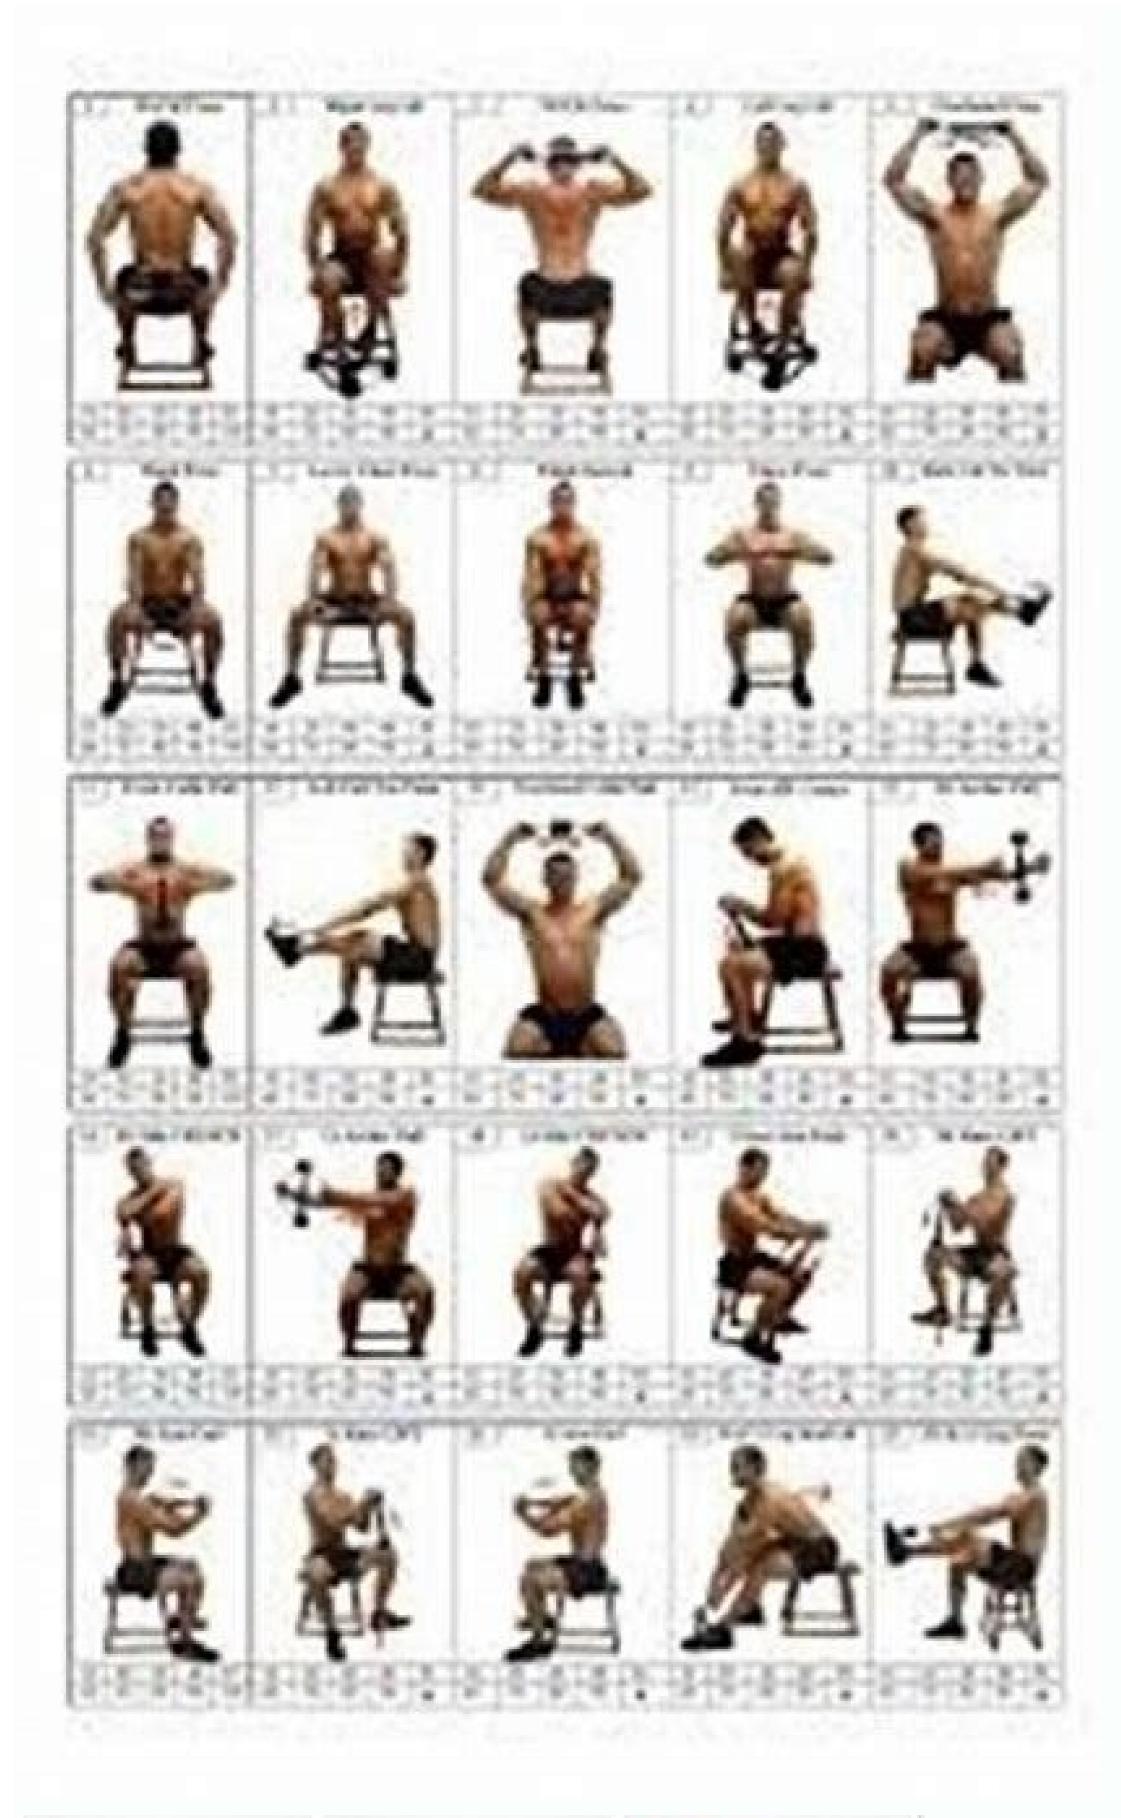

I'm not robot!

| Home Gym<br>Dumbbell<br>Training<br>Program | Two plate-loading dumbbells with a selection of plates and a flat bench are the on pieces of equipment needed for this training program. Use enough weight so that last rep of each exercise is fairly difficult. Perform the exercises in the order show Do 1, 2 or 3 sets of each exercise, depending on how long and hard a workout you want. Days per week: M-W-F or T-Th-Sat. |                      |                           |      |                                |  |
|---------------------------------------------|------------------------------------------------------------------------------------------------------------------------------------------------------------------------------------------------------------------------------------------------------------------------------------------------------------------------------------------------------------------------------------|----------------------|---------------------------|------|--------------------------------|--|
| exercises                                   | sets                                                                                                                                                                                                                                                                                                                                                                               | reps                 | exercises                 | sets | reps                           |  |
| 1<br>p. 193<br>middle                       | 1                                                                                                                                                                                                                                                                                                                                                                                  | 10 to 15             | 9<br>p.300<br>top         | 1-3  | 10 to 12<br>per set            |  |
| 2<br>100 p. 190 top                         | 1                                                                                                                                                                                                                                                                                                                                                                                  | 15 to 50             | 10<br>p.302 bottom        | 1-3  | 10 to 12<br>per set            |  |
| B A A                                       | 1                                                                                                                                                                                                                                                                                                                                                                                  | 15 to 50<br>ea. side | 11<br>p.218<br>middle     | 1-3  | 10 to 12<br>per set            |  |
| <b>4</b><br>                                | 1                                                                                                                                                                                                                                                                                                                                                                                  | 15 to 50             | 12<br>p.218<br>top        | 1-3  | 10 to 12<br>per set            |  |
| 5<br>p.248 top                              | 1-3                                                                                                                                                                                                                                                                                                                                                                                | 10 to 12<br>per set  | 13<br>p.258 top           | 1-3  | 15 to 20<br>per set            |  |
| 6<br>p.250 top                              | > 1-3                                                                                                                                                                                                                                                                                                                                                                              | 10 to 12<br>per set  | 14<br>p.290<br>bottom     | 1-3  | 10 per set<br>ea. leg          |  |
| 7<br>p.204 middle                           | 1-3                                                                                                                                                                                                                                                                                                                                                                                | 10 to 12<br>per set  | 15<br>p.290<br>middle     | 1-3  | 10 per set<br>ea. leg          |  |
| 8<br>p.275<br>bottom                        | 1-3                                                                                                                                                                                                                                                                                                                                                                                | 10 to 12<br>per set  | 16 5 5<br>p.236<br>middle | 1-3  | 15 to 20<br>per set<br>ea. leg |  |