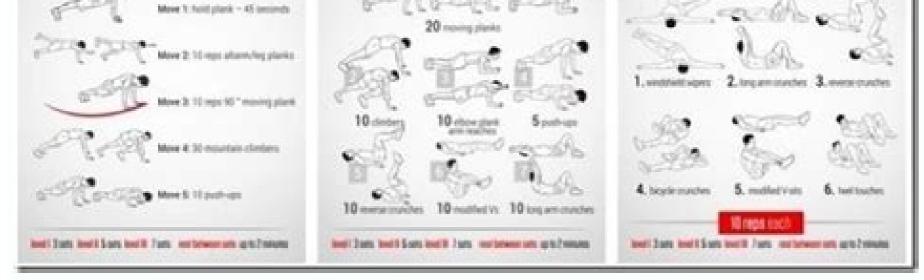

| 10 to 12<br>per set  | 15<br>p.290<br>middle     | 1-3  | 10 per set<br>ea. leg          |  |
| 8<br>p.275<br>bottom                        | 1-3                                                                                                                                                                                                                                                                                                                                                                                | 10 to 12<br>per set  | 16 5 5<br>p.236<br>middle | 1-3  | 15 to 20<br>per set<br>ea. leg |  |

GETTING STRONGER © 2001 Bill Pearl & Shelter Publications, Inc.









ABS

| Hint Const<br>Hint Const